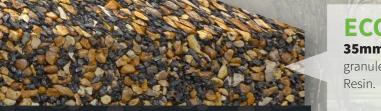

## **ECO PATH SURFACING**

**35mm** minimum depth of RonaDeck EcoPath UV vulcanised rubber granules and natural aggregate bound with RonaDeck EcoPath UV Resin.

**100mm** minimum well compacted Type 3 granular sub-base or similar approved – depth dependent on site drainage conditions.